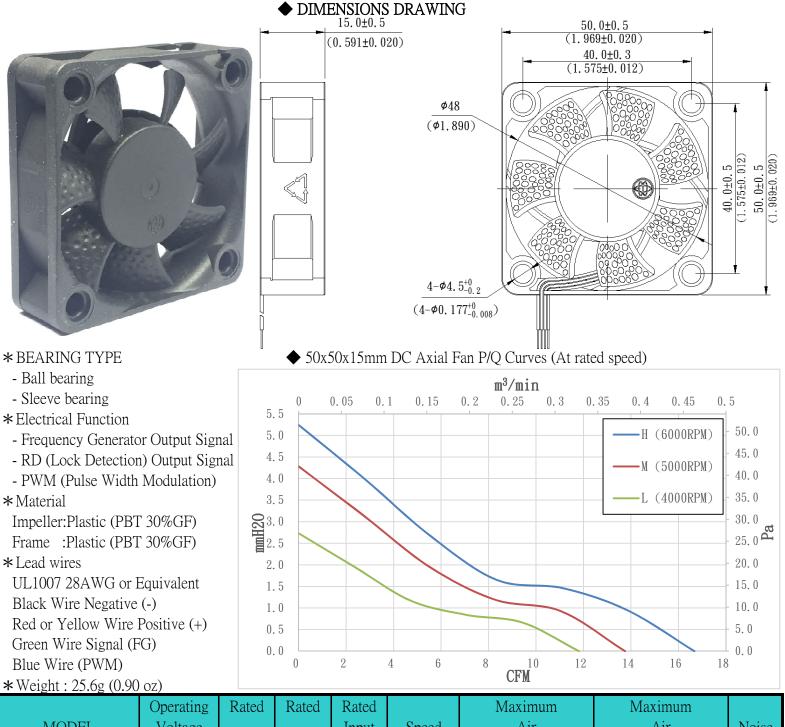

| MODEL            | Operating<br>Voltage<br>Range | Rated<br>Voltage | Rated<br>Current | Rated<br>Input<br>Power | Speed    | Maximum<br>Air<br>Flow |       | Maximum<br>Air<br>Pressure |       | Noise |
|------------------|-------------------------------|------------------|------------------|-------------------------|----------|------------------------|-------|----------------------------|-------|-------|
| Part No.         | VDC                           | VDC              | Amp              | Watts                   | R.P.M    | m <sup>3</sup> /min    | CFM   | mmH2O                      | Pa    | dB(A) |
| B/S0501512HGP-4M | 7 ~13.8                       | 12               | 0.20             | 2.4                     | 6000±10% | 0.47                   | 16.67 | 5.24                       | 51.39 | 33.3  |
| B/S0501512MGP-4M | 7 ~13.8                       | 12               | 0.15             | 1.8                     | 5000±10% | 0.39                   | 13.75 | 4.28                       | 41.97 | 29.1  |
| B/S0501512LGP-4M | 7~13.8                        | 12               | 0.10             | 1.2                     | 4000±10% | 0.33                   | 11.81 | 2.73                       | 26.77 | 23.7  |

\* Function type is optional.

\*Material

\*Lead wires

\* The max. air flow and speed are measured in free air; max. air pressure is measured at close to zero air flow.

\*Noise is measured in anechoic chamber in free air, one meter from intake side.

\* All readings are typical values at rated voltage.

\* Specifications are subject to change without notice.